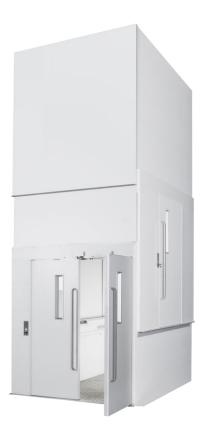

## NAMI GL800

GL800 is Namis wellproven screw/nut lift designed for person-, heavy goods traffic.

Suitable areas of use are, for example, business premises, industries, restaurants and so on where there is a need to transport heavier or bulkier goods.

- Self supporting shaft
- Platform size can be customized to requirements.
- Only 70 mm pit
- For inside and outside installation

| GENERAL              | Nami GL800 is a screw-driven lift with a self-supporting shaft. This makes it easy to place as it requires minimal intervention in the building Completely hidden machine-<br>room as standard.                |
|----------------------|----------------------------------------------------------------------------------------------------------------------------------------------------------------------------------------------------------------|
| DRIVE                | Frequenzy controlled motor. Screw drive with electric monitoring on carrier and safety nut.                                                                                                                    |
| LIFTING CAPACITY     | Max load 800 kg.                                                                                                                                                                                               |
| TRAVEL               | 0 – 13 meter, up to 7 landings                                                                                                                                                                                 |
| MAX SPEED            | 0,15 m/s                                                                                                                                                                                                       |
| PLATTFORM SIZE       | Standard 1100 x 1700mm. Can be customized to requirements.<br>Width min/max: 500/1300mm. Length min/max 1100/2000mm. Max area 2,0m <sup>2</sup>                                                                |
| SHAFT SIZE           | 1500x1800 mm                                                                                                                                                                                                   |
| PIT / RAMP           | 70 mm                                                                                                                                                                                                          |
| ELECTRIC CONNECTION  | 3-PHASE 400V, 20A                                                                                                                                                                                              |
| DOORS<br>GLAZING     | Clear opening 900 x 2000 mm, glaspanel A1: 75 x 600mm. Can be customized to requirements.<br>Electric doorlock<br>Glaspanels on shaftwalls is available as an option. Possible with glaspanels on three sides. |
| STANDARDCOLOURS      | Dobah M<br>Dobah M<br>The shaft is made of hot-dip galvanized sheet which is laminated with plastic foil in the desired colours.                                                                               |
| EMERGENCY TELEPHONE  | More colours are available, see https://metalcolour.com/decorative/design-samples/                                                                                                                             |
| FLOOR                | 5-bar serrated aluminium sheet metal                                                                                                                                                                           |
| TECHNICAL COMPLIANCE | According to<br>Machine directive 2006/42/EC<br>European standard EN 81-41                                                                                                                                     |
|                      | Shaft = Platform + 40mm<br>Doorframe: + 35mm each                                                                                                                                                              |
|                      | Machineroom                                                                                                                                                                                                    |
|                      | Side D/E                                                                                                                                                                                                       |
|                      | V A Side Side Side Side Side Side Side Side                                                                                                                                                                    |
|                      | Side C +                                                                                                                                                                                                       |
|                      |                                                                                                                                                                                                                |
| ······               | Side B                                                                                                                                                                                                         |
| NAMÎ<br>LĮFT         | NAMI Lift AB<br>Långtradargatan 5, SE-298 32 Tollarp, SWEDEN<br>☎+46 (0)44 31 33 40<br>⊑ www.nami.se                                                                                                           |