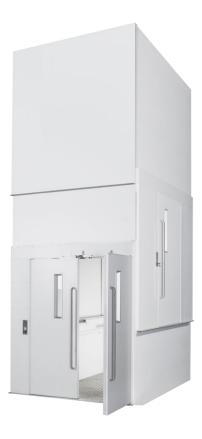

## NAMI GL1000

GL1000 is Namis wellproven screw/nut lift designed for person-, heavy goods traffic.

Suitable areas of use are, for example, business premises, industries, restaurants and so on where there is a need to transport heavier or bulkier goods.

- Self supporting shaft
- Platform size can be customized to requirements.
- Only 100mm pit
- For inside and outside installation

| GENERAL                                     | Nami GL1000 is a screw-driven lift with a self-supporting shaft. This makes it easy to place as it requires minimal intervention in the building Completely hidden machine-room as standard.                    |
|---------------------------------------------|-----------------------------------------------------------------------------------------------------------------------------------------------------------------------------------------------------------------|
| DRIVE                                       | Frequenzy controlled motor. Screw drive with electric monitoring on carrier and safety nut.                                                                                                                     |
| LIFTING CAPACITY                            | Max load 1000kg.                                                                                                                                                                                                |
| TRAVEL                                      | 0 – 13 meter, up to 7 landings                                                                                                                                                                                  |
| MAX SPEED                                   | 0,15 m/s                                                                                                                                                                                                        |
| PLATTFORM SIZE                              | Standard 1200 x 2100mm. Can be customized to requirements.<br>Width min/max: 500/1500mm. Length min/max 1100/3000mm. Max area 3,75m <sup>2</sup>                                                                |
| SHAFT SIZE                                  | 1600 x 2140mm                                                                                                                                                                                                   |
| PIT / RAMP                                  | 100mm                                                                                                                                                                                                           |
| ELECTRIC CONNECTION                         | 3-PHASE 400V, 20A                                                                                                                                                                                               |
| DOORS<br>GLAZING                            | Clear opening 1000 x 2000 mm, glaspanel A1: 75 x 600mm. Can be customized to requirements.<br>Electric doorlock<br>Glaspanels on shaftwalls is available as an option. Possible with glaspanels on three sides. |
| STANDARDCOLOURS                             | Dobah M<br>Dobah M<br>The shaft is made of hot-dip galvanized sheet which is laminated with plastic foil in the desired colours.                                                                                |
| EMERGENCY TELEPHONE                         | More colours are available, see https://metalcolour.com/decorative/design-samples/                                                                                                                              |
| FLOOR                                       | 5-bar serrated aluminium sheet metal                                                                                                                                                                            |
| TECHNICAL COMPLIANCE                        | According to<br>Machine directive 2006/42/EC<br>European standard EN 81-41                                                                                                                                      |
|                                             | Shaft = Platform + 40mm<br>Doorframe: + 35mm each                                                                                                                                                               |
|                                             | Machineroom                                                                                                                                                                                                     |
|                                             | Side D/E                                                                                                                                                                                                        |
|                                             | V A Side Side Side Side Side Side Side Side                                                                                                                                                                     |
|                                             | Side C +                                                                                                                                                                                                        |
|                                             |                                                                                                                                                                                                                 |
| <u>ــــــــــــــــــــــــــــــــــــ</u> |                                                                                                                                                                                                                 |
|                                             | NAMI Lift AB<br>Långtradargatan 5, SE-298 32 Tollarp, SWEDEN<br>☎+46 (0)44 31 33 40<br>⊑ www.nami.se                                                                                                            |